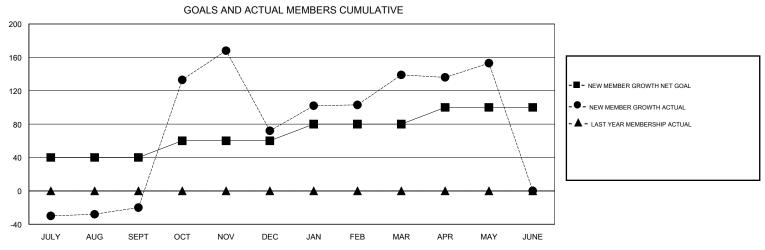

## MONTHLY MEMBERSHIP PROGRESS REPORT

District 320 D

Results as of: 5/31/2017

| DROPPED CLUBS: 6  DROPPED MEMBERS |     | 71 CLUBS OF 87 ADDED 1 OR MORE NEW MEMBERS | GENDER DISTR<br>MALE<br>FEMALE     | 2,404 (83.91%)<br>461 (16.09%) |     |
|-----------------------------------|-----|--------------------------------------------|------------------------------------|--------------------------------|-----|
| DECEASED                          | 10  | CLICK HERE FOR CUMULATIVE  MEMBERSHIP DATA | TOTAL FAMILY UNIT MEMBERS          |                                | 661 |
| CLUB CANCELLED                    | 153 |                                            | FAMILY MEMBERS PAYING HALF 35 DUES |                                | 359 |
| OTHER                             | 230 |                                            |                                    |                                | 359 |
| TOTAL                             | 393 |                                            |                                    |                                |     |