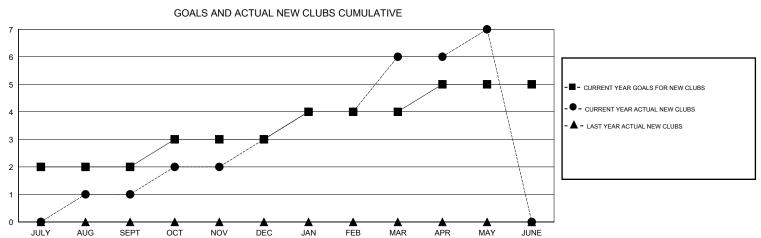

## MONTHLY MEMBERSHIP PROGRESS REPORT

District 320 D

Results as of: 5/31/2017

| DROPPED CLUBS: 6  DROPPED MEMBERS |     | 71 CLUBS OF 87 ADDED 1 OR MORE NEW MEMBERS | GENDER DISTR<br>MALE<br>FEMALE     | 2,404 (83.91%)<br>461 (16.09%) |     |
|-----------------------------------|-----|--------------------------------------------|------------------------------------|--------------------------------|-----|
| DECEASED                          | 10  | CLICK HERE FOR CUMULATIVE  MEMBERSHIP DATA | TOTAL FAMILY UNIT MEMBERS          |                                | 661 |
| CLUB CANCELLED                    | 153 |                                            | FAMILY MEMBERS PAYING HALF 35 DUES |                                | 359 |
| OTHER                             | 230 |                                            |                                    |                                | 359 |
| TOTAL                             | 393 |                                            |                                    |                                |     |