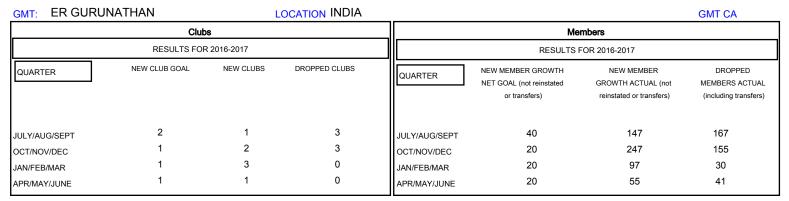

## MONTHLY MEMBERSHIP PROGRESS REPORT

District 320 D

Results as of: 5/31/2017

| DROPPED CLUBS: 6  DROPPED MEMBERS |     | 71 CLUBS OF 87 ADDED 1 OR MORE NEW MEMBERS | GENDER DISTR<br>MALE<br>FEMALE     | 2,404 (83.91%)<br>461 (16.09%) |     |
|-----------------------------------|-----|--------------------------------------------|------------------------------------|--------------------------------|-----|
| DECEASED                          | 10  | CLICK HERE FOR CUMULATIVE  MEMBERSHIP DATA | TOTAL FAMILY UNIT MEMBERS          |                                | 661 |
| CLUB CANCELLED                    | 153 |                                            | FAMILY MEMBERS PAYING HALF 35 DUES |                                | 359 |
| OTHER                             | 230 |                                            |                                    |                                | 359 |
| TOTAL                             | 393 |                                            |                                    |                                |     |